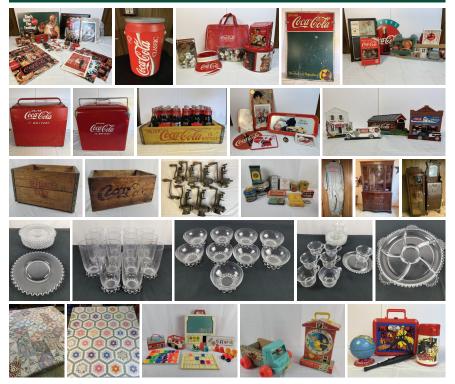

## **PREVIEW:** Thu, Jan. 16 • 4-5:30pm

- Large Coca-Cola Collection
- Hundreds of pieces of Imperial Candlewick glassware: many entertaining serving pieces, place setting pieces, relish dishes, vases, candy dishes, lemon dish, tumblers, stemware, and so much more
- Vintage Coke coolers
- Vintage Coke tin sign/chalkboard
- Vintage Coke button sign
- Defiance Bottling case
- Defiance Dairy bottle and case
- Coke menu sign
- Many handmade nice quilts
- Mahogany china cabinet
- Antique secretary bookcase
- Rocking chairs
- Bar stools
- Large collection of Arlene Wobler ceramic art from Payne, OH
- Fisher Price & Playskool vintage toys
- Modern and Vintage Fiestaware
- SS stockpots
- Hoosier cabinet shakers
- Vintage "Coopers of Oakwood" coveralls
- Pocketknives