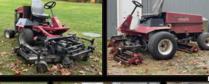

#### **EQUIPMENT/TOOLS:**

 Ford 1910 Diesel Tractor w/Ford 7708 Loader, ROP, runs good • Ford 1910 Parts Tractor • 9 Gang Reel Mower • 7 Gang Reel Mower parts • 7 Gang Toro Reel mower • Tandem axle utility trailer · Tri State Turf Greenaire 24 · Jacobsen Greens King 5 Mower- Non Running • Toro ReelMaster 5500-D Fairway Mower • Toro ReelMaster 5100-D Fairway Mower · Toro Groundsmaster 325-D · Toro ReelMaster 5100-D Fairway Mower • 3 point large leaf blower • Toro 190 Gallon Boom Sprayer • Jacobsen **Greens Mower 22 • Franklin electric sub**mersible well pump · Parts washer · Toro 3 pt debris blower 2670 · Transfer pump · Craftsman AC Arc welder 150 · Utility trailer · 3/4HP horizontal band saw · Core hog aerator plate • pond aerator pump Utility Trailer