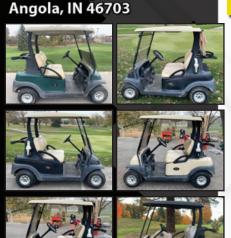

## MAJOR GOLF CART LIQUIDATION-OVER 100 CARTS

Cots Start Cleating: Sunday, Dec. 3rd, @ 6:00 PM

Golf Carts & Parts Equipment/Tools Memorabilia MISC

### **GOLF CARTS:**

- Over 100 Golf Carts!
- Some gas & some electric
- All golf carts are running & will have a charger
- 2010-2018 Carts!
- 2015 Yamaha Gas Carts
- 2014-2018 Club Car Gas Carts
- 2010-2018 Electric Club Car Carts
- Tan, Green & Black Carts