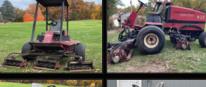

#### **EQUIPMENT/TOOLS:**

 Ford 1910 Diesel Tractor w/Ford 7708 Loader, ROP, runs good • Ford 1910 Parts Tractor • 9 Gang Reel Mower • 7 Gang Reel Mower parts • 7 Gang Toro Reel mower • Tandem axle utility trailer · Tri State Turf Greenaire 24 · Jacobsen Greens King 5 Mower- Non Running • Toro ReelMaster 5500-D Fairway Mower • Toro ReelMaster 5100-D Fairway Mower · Toro Groundsmaster 325-D · Toro ReelMaster 5100-D Fairway Mower • 3 point large leaf blower • Toro 190 Gallon Boom Sprayer • Jacobsen **Greens Mower 22 • Franklin electric sub**mersible well pump · Parts washer · Toro 3 pt debris blower 2670 · Transfer pump · Craftsman AC Arc welder 150 · Utility trailer · 3/4HP horizontal band saw · Core hog aerator plate • pond aerator pump Utility Trailer