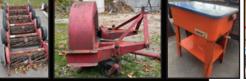

#### **EQUIPMENT/TOOLS:**

 Ford 1910 Diesel Tractor w/Ford 7708 Loader, ROP, runs good • Ford 1910 Parts Tractor • 9 Gang Reel Mower • 7 Gang Reel Mower parts • 7 Gang Toro Reel mower • Tandem axle utility trailer · Tri State Turf Greenaire 24 · Jacobsen Greens King 5 Mower- Non Running • Toro ReelMaster 5500-D Fairway Mower • Toro ReelMaster 5100-D Fairway Mower · Toro Groundsmaster 325-D · Toro ReelMaster 5100-D Fairway Mower • 3 point large leaf blower • Toro 190 Gallon Boom Sprayer • Jacobsen **Greens Mower 22 • Franklin electric sub**mersible well pump · Parts washer · Toro 3 pt debris blower 2670 · Transfer pump · Craftsman AC Arc welder 150 · Utility trailer · 3/4HP horizontal band saw · Core hog aerator plate • pond aerator pump Utility Trailer