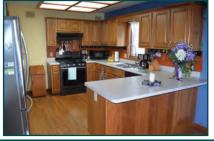

## Home Details:

- Ranch Style Home, Built in 1995
- 3 Bedroom, 2 Bath, on Partial Basement
- Spacious Kitchen with Adjacent Dining Area, lots of Cabinets
- Cathedral Ceiling Family Room with Large Corner Fireplace
- French Patio Door out to Large Elevated Deck
- Master Bath with Corner Tub, Shower and Walk-in Closet
- Partial Basement with Partial Finished Living Area and Daylight Window
- Extensive Landscape and Flower Gardens with Built-in Firepit
- Invisible Fence for Pets
- Wireless Alarm System Available with Contract
- Generex Whole House Generator
- Sidewalk to Deer Ridge Elementary
- Short Distance to Restaurants, Shopping, Schools and More!!!