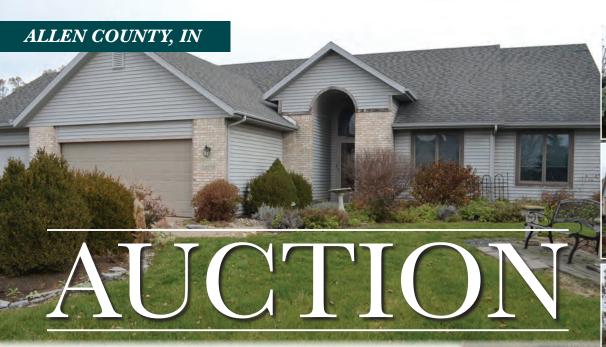

## **TUESDAY, DECEMBER 28 • 6:00PM**

## **AUCTION HELD ON SITE!!**

10020 Red Pine Court, Westchester Ridge Subdivision

Located Southeast corner of Scott and Hwy. 14 next to Deer Ridge Elementary

## Home Details:

- Ranch Style Home, Built in 1995
- 3 Bedroom, 2 Bath, on Partial Basement
- Spacious Kitchen with Adjacent Dining Area, lots of Cabinets
- Cathedral Ceiling Family Room with Large Corner Fireplace
- French Patio Door out to Large Elevated Deck
- Master Bath with Corner Tub, Shower and Walk-in Closet
- Partial Basement with Partial Finished Living Area and Daylight Window
- Extensive Landscape and Flower Gardens with Built-in Firepit
- Invisible Fence for Pets
- Wireless Alarm System Available with Contract
- Generex Whole House Generator
- Sidewalk to Deer Ridge Elementary
- Short Distance to Restaurants, Shopping, Schools and More!!!