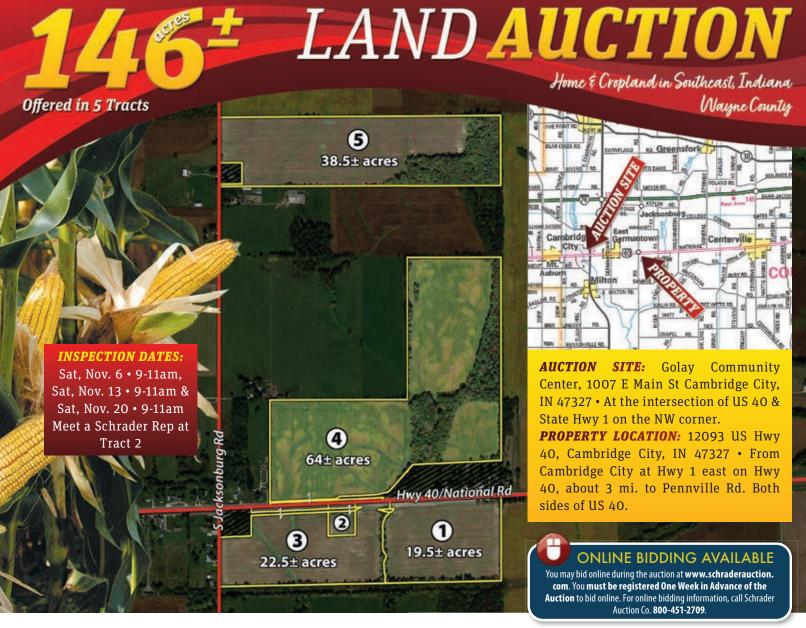

## ALL ACREAGES ARE APPROXIMATE - SEC. 20 & 29 TWP. 16N R 13E

**Tract 1: 19.5± acres** all cropland with about 980' of frontage on the south side of Hwy 40. Income from 2 billboards annually. Good investment and great location.

**Tract 2:** 1.5± acres with ranch home, 3 bedroom, 1 bath and good, full basement. One car attached garage, central air. Immediate possession. Built 1958. Well maintained in nice setting on Hwy 40. **Tract 3:** 22.5± acres with 20± acres cropland. Balance in woodland. About 1,300' of frontage on south side of Hwy 40 and about 425' on Pennville Rd. Nice investment and great location on two good roads. **Tract 4:** 64± acres with 54± cropland acres and 9± acres of woods and stream. Great hunting/recreation area with easy access. These tracts are hard to find with billboard income and lots of frontage on Hwy 40.

**Tract 5: 38.5**± acres with 29.6± acres cropland. Crosby soils. About 9 acres of woodland and about 447' of frontage on Jacksonburg Rd.

122.36 FSA Cropland Acres • Frontage on Both Sides
of US 40, Pennville Rd & Jacksonburg Rd • Between
Cambridge City & Centerville • Well Kept County Home •
Great Combination of Cropland, Investment Opportunity,
Recreation Tracts & Billboard Income • Cambridge City
Schools • 2022 Crop Rights Being Conveyed