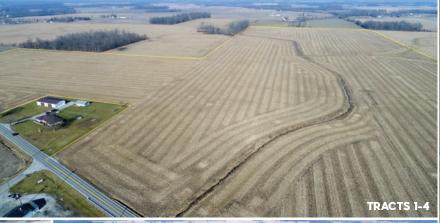

TRACT 1: 71± acres - 68± acres tillable, waterway and ditch on west side of tract. 700' of frontage along SR 38. Soils are Fincastle, Treaty & Miami-Crosby.

**TRACT 2:** 32± acres – 30± acres tillable, ditch on east side of tract. 350' of frontage along SR 38. Soils are Fincastle, Treaty & Miami Crosby.

TRACT 3: 14± acres - 13.5± acres tillable, 300' of frontage along SR 38. Soils are Cyclone & Treaty.

**TRACT 4:** 11± acres -10.4± acres tillable, 600' of frontage along SR 38. Soils are Cyclone & Treaty.