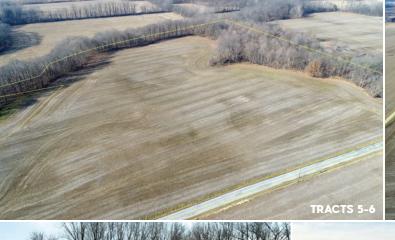

TRACT 5: 16± acres - 8.5± acres tillable, balance is wooded, 500' of frontage along CR 950W. Soils are Fincastle-Crosby & Miami-Crosby.

**TRACT 6:** 12± acres – 8.8± acres tillable, balance is wooded, 700' of frontage along CR 950W. Soils are Fincastle-Crosby & Miami-Crosby.