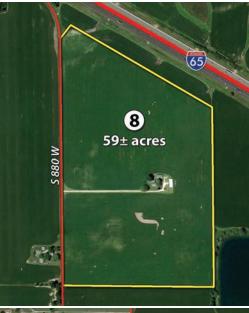

**TRACT 7:** 1± acres – Lot #1 in Wildcat Ridge Addition, 1.17 acre platted residential vacant lot.

**TRACT 8: 59± acres** – 55± acres tillable, 2100' of road frontage along CR 880W, residence with two outbuildings. Billboards are excepted from auction tract. Soils are Fincastle, Ragsdale & Xenia silt loam.