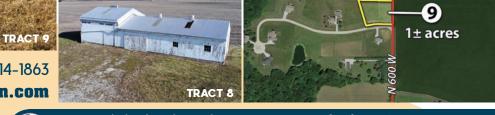

**TRACT 7:** 1± acres – Lot #1 in Wildcat Ridge Addition, 1.17 acre platted residential vacant lot.

**TRACT 8: 59± acres** – 55± acres tillable, 2100' of road frontage along CR 880W, residence with two outbuildings. Billboards are excepted from auction tract. Soils are Fincastle, Ragsdale & Xenia silt loam.

TRACT 9: 1± acres - Lot #1 in Turtle Hill Addition, 1.33 acre platted residential vacant lot.

**OWNER:** Ted & Vicki Huffer

#### TRACT

AUCTION MGR: Todd Freeman 765-414-1863 H 800-451-2709 · SchraderAuction.com Real Estate and Auction Company, Inc.

TRACT 8

TRACT 8

**INSPECTION DATE:** Saturday, February 2 from 9:00 - 11:00 am Meet a Schrader representative (Todd Freeman) at Tract 8.