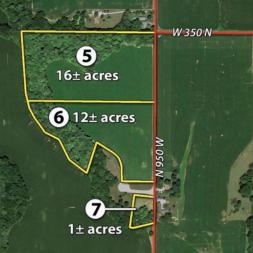

TRACT 5: 16± acres - 8.5± acres tillable, balance is wooded, 500' of frontage along CR 950W. Soils are Fincastle-Crosby & Miami-Crosby.

**TRACT 6:** 12± acres – 8.8± acres tillable, balance is wooded, 700' of frontage along CR 950W. Soils are Fincastle-Crosby & Miami-Crosby.

**TRACT 7:** 1± acres – Lot #1 in Wildcat Ridge Addition, 1.17 acre platted residential vacant lot.

**TRACT 8: 59± acres** – 55± acres tillable, 2100' of road frontage along CR 880W, residence with two outbuildings. Billboards are excepted from auction tract. Soils are Fincastle, Ragsdale & Xenia silt loam.