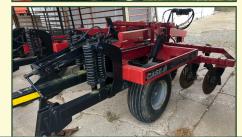

### PLANTING • TILLAGE • SEED TENDER

- JD 1770 Conservation Planter, 12 row, 30", Max Emerge Vacumeter, all updated electric precision meters, delta down force, pop-up fertilizer, 20/20 seed sense, 2 pt. hitch, lots of updates in 2018
- JD 1990 Air Seeder, 30 foot, CCS Seed Delivery, no-till, 15" spacing, twin compartment, super nice \*A01990S720112
- 2017 J&M 375ST Seed Tender, scales, tarp, self-loading, 2 compartments, Honda Powered motor, tri-axle, like new, \*1400020
- CASE-IH / DMI Tiger-Mate II Field Cultivator, 27.5', 4 bar harrow, rear hitch, walking tandem, extra nice
- CASE-IH 527B Ecolo-Tiger Ripper, 5 shank, double gang openers, light kit, very little use • IH 480 Disk, hydraulic wing-fold, 18 foot
  - (3) IH 720 Mold-board plows