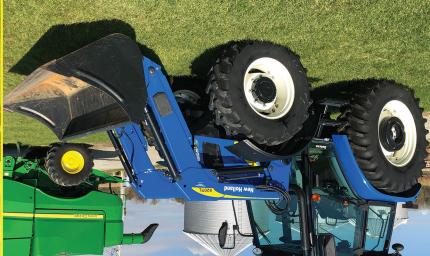

# TRACTORS

- 2012 JD 8235R MFWD, ILS, powershift, 5 remotes, big 1000 pto, quick hitch, hammer strap, 16 suitcase weights, wheel weights, rear 3pt controls, buddy seat, 480/80R50 rears & duals, 380/80R38 fronts & duals, 1,588 hrs \*RW8235RPBP053110
- 2008 NEW HOLLAND 5060 MFWD Tractor w/ NH 820TL loader, global bucket hook-up, 3 remotes, 540 pto, rear wheel weights, front fenders, rear 3pt controls, buddy seat, mirrors, 18.4R34 rears, 14.8R fronts, double-side doors, shuttle shift, left hand reverser, 1,218 hrs \*78JH01306
  - FORD 8N Tractor, good paint and rubber