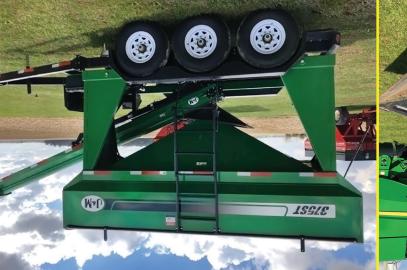

### PLANTING • TILLAGE • SEED TENDER

- JD 1770 Conservation Planter, 12 row, 30", Max Emerge Vacumeter, all updated electric precision meters, delta down force, pop-up fertilizer, 20/20 seed sense, 2 pt. hitch, lots of updates in 2018
- JD 1990 Air Seeder, 30 foot, CCS Seed Delivery, no-till, 15" spacing, twin compartment, super nice \*A01990S720112
- 2017 J&M 375ST Seed Tender, scales, tarp, self-loading, 2 compartments, Honda Powered motor, tri-axle, like new, \*1400020
- CASE-IH / DMI Tiger-Mate II Field Cultivator, 27.5', 4 bar harrow, rear hitch, walking tandem, extra nice
- CASE-IH 527B Ecolo-Tiger Ripper, 5 shank, double gang openers, light kit, very little use • IH 480 Disk, hydraulic wing-fold, 18 foot
  - (3) IH 720 Mold-board plows