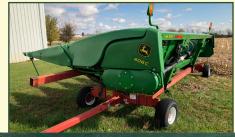

### **COMBINE • HEADS • HEAD CARTS**

- 2014 S660 Combine, Premium Cab, single point hookup, 2wd, 600/70R 28 and 30.5LR32 Firestones, 22.5 unloading auger, HID Lighting package, HD tilt cylinder package w/variable speed drive, TriStream Rotor, GreenStar 3 2630 Display Monitor, ONLY 608 Engine, 360 Separator hrs., very nice \*1HOS660SKE0765547, ONE OWNER!
- 2014 JD 635FD Hydra Flex, 35ft. centered flexible draper head, ONLY 120 working hours! \*1H0635FDKE0765724
- 2014 JD 608C Corn Head, 8x30" row, automatic deck plates, 2 row stompers, stubble lights, excellent, ONLY 237 working hours! \*1H00608CCEX765849
  - J&M 4WS15 Head cart, 35 ft., all wheel steer, lights, extendable tongue, nice
    - Unverferth HT 25 Head cart, extendable tongue