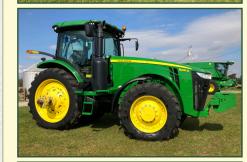

# TRACTORS

- 2012 JD 8235R MFWD, ILS, powershift, 5 remotes, big 1000 pto, quick hitch, hammer strap, 16 suitcase weights, wheel weights, rear 3pt controls, buddy seat, 480/80R50 rears & duals, 380/80R38 fronts & duals, 1,588 hrs \*RW8235RPBP053110
- 2008 NEW HOLLAND 5060 MFWD Tractor w/ NH 820TL loader, global bucket hook-up, 3 remotes, 540 pto, rear wheel weights, front fenders, rear 3pt controls, buddy seat, mirrors, 18.4R34 rears, 14.8R fronts, double-side doors, shuttle shift, left hand reverser, 1,218 hrs \*78JH01306
  - FORD 8N Tractor, good paint and rubber