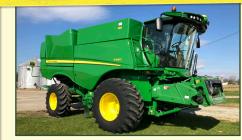

### **COMBINE • HEADS • HEAD CARTS**

- 2014 S660 Combine, Premium Cab, single point hookup, 2wd, 600/70R 28 and 30.5LR32 Firestones, 22.5 unloading auger, HID Lighting package, HD tilt cylinder package w/variable speed drive, TriStream Rotor, GreenStar 3 2630 Display Monitor, ONLY 608 Engine, 360 Separator hrs., very nice \*1HOS660SKE0765547, ONE OWNER!
- 2014 JD 635FD Hydra Flex, 35ft. centered flexible draper head, ONLY 120 working hours! \*1H0635FDKE0765724
- 2014 JD 608C Corn Head, 8x30" row, automatic deck plates, 2 row stompers, stubble lights, excellent, ONLY 237 working hours! \*1H00608CCEX765849
  - J&M 4WS15 Head cart, 35 ft., all wheel steer, lights, extendable tongue, nice
    - Unverferth HT 25 Head cart, extendable tongue