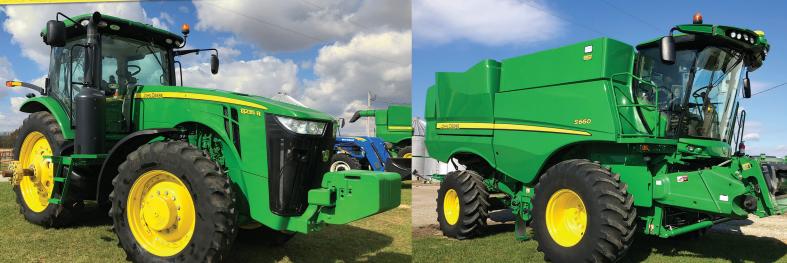

# TRACTORS

- 2012 JD 8235R MFWD, ILS, powershift, 5 remotes, big 1000 pto, quick hitch, hammer strap, 16 suitcase weights, wheel weights, rear 3pt controls, buddy seat, 480/80R50 rears & duals, 380/80R38 fronts & duals, 1,588 hrs \*RW8235RPBP053110
- 2008 NEW HOLLAND 5060 MFWD Tractor w/ NH 820TL loader, global bucket hook-up, 3 remotes, 540 pto, rear wheel weights, front fenders, rear 3pt controls, buddy seat, mirrors, 18.4R34 rears, 14.8R fronts, double-side doors, shuttle shift, left hand reverser, 1,218 hrs \*78JH01306
  - FORD 8N Tractor, good paint and rubber

### **COMBINE • HEADS • HEAD CARTS**

- 2014 S660 Combine, Premium Cab, single point hookup, 2wd, 600/70R 28 and 30.5LR32 Firestones, 22.5 unloading auger, HID Lighting package, HD tilt cylinder package w/variable speed drive, TriStream Rotor, GreenStar 3 2630 Display Monitor, ONLY 608 Engine, 360 Separator hrs., very nice \*1HOS660SKE0765547, ONE OWNER!
- 2014 JD 635FD Hydra Flex, 35ft. centered flexible draper head, ONLY 120 working hours! \*1H0635FDKE0765724
- 2014 JD 608C Corn Head, 8x30" row, automatic deck plates, 2 row stompers, stubble lights, excellent, ONLY 237 working hours! \*1H00608CCEX765849
  - J&M 4WS15 Head cart, 35 ft., all wheel steer, lights, extendable tongue, nice
    - Unverferth HT 25 Head cart, extendable tongue