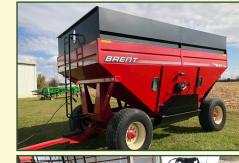

# **GRAVITY WAGONS**

- BRENT 644 Gravity Wagon, brakes, lights, extendable tongue, (3) site windows, T839 radials, red
- J&M Gravity Wagon 525SD, 15 Ton J&M Gear model 1592, brakes, lights, extendable tongue, site windows, tarp, 42.5/65R22.5, red
- KILLBROS 385 Gravity Wagon, extendable tongue, Killbros 1386 gear, rear hitch
- J&M 350-20 Gravity Wagon, extendable tongue, JD 1075 running gear, rear hitch