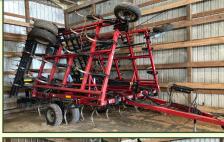

### PLANTING • TILLAGE • SEED TENDER

- JD 1770 Conservation Planter, 12 row, 30", Max Emerge Vacumeter, all updated electric precision meters, delta down force, pop-up fertilizer, 20/20 seed sense, 2 pt. hitch, lots of updates in 2018
- JD 1990 Air Seeder, 30 foot, CCS Seed Delivery, no-till, 15" spacing, twin compartment, super nice \*A01990S720112
- 2017 J&M 375ST Seed Tender, scales, tarp, self-loading, 2 compartments, Honda Powered motor, tri-axle, like new, \*1400020
- CASE-IH / DMI Tiger-Mate II Field Cultivator, 27.5', 4 bar harrow, rear hitch, walking tandem, extra nice
- CASE-IH 527B Ecolo-Tiger Ripper, 5 shank, double gang openers, light kit, very little use • IH 480 Disk, hydraulic wing-fold, 18 foot
  - (3) IH 720 Mold-board plows