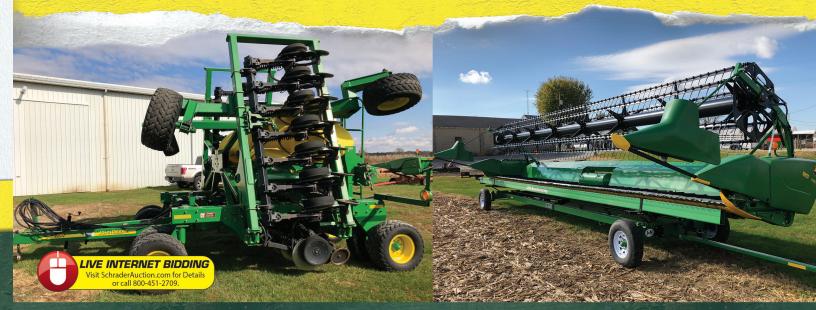

### PLANTING • TILLAGE • SEED TENDER

- JD 1770 Conservation Planter, 12 row, 30", Max Emerge Vacumeter, all updated electric precision meters, delta down force, pop-up fertilizer, 20/20 seed sense, 2 pt. hitch, lots of updates in 2018
- JD 1990 Air Seeder, 30 foot, CCS Seed Delivery, no-till, 15" spacing, twin compartment, super nice \*A01990S720112
- 2017 J&M 375ST Seed Tender, scales, tarp, self-loading, 2 compartments, Honda Powered motor, tri-axle, like new, \*1400020
- CASE-IH / DMI Tiger-Mate II Field Cultivator, 27.5', 4 bar harrow, rear hitch, walking tandem, extra nice
- CASE-IH 527B Ecolo-Tiger Ripper, 5 shank, double gang openers, light kit, very little use • IH 480 Disk, hydraulic wing-fold, 18 foot
  - (3) IH 720 Mold-board plows

### **COMBINE • HEADS • HEAD CARTS**

- 2014 S660 Combine, Premium Cab, single point hookup, 2wd, 600/70R 28 and 30.5LR32 Firestones, 22.5 unloading auger, HID Lighting package, HD tilt cylinder package w/variable speed drive, TriStream Rotor, GreenStar 3 2630 Display Monitor, ONLY 608 Engine, 360 Separator hrs., very nice \*1HOS660SKE0765547, ONE OWNER!
- 2014 JD 635FD Hydra Flex, 35ft. centered flexible draper head, ONLY 120 working hours! \*1H0635FDKE0765724
- 2014 JD 608C Corn Head, 8x30" row, automatic deck plates, 2 row stompers, stubble lights, excellent, ONLY 237 working hours! \*1H00608CCEX765849
  - J&M 4WS15 Head cart, 35 ft., all wheel steer, lights, extendable tongue, nice
    - Unverferth HT 25 Head cart, extendable tongue