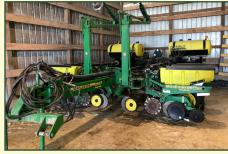

### PLANTING • TILLAGE • SEED TENDER

- JD 1770 Conservation Planter, 12 row, 30", Max Emerge Vacumeter, all updated electric precision meters, delta down force, pop-up fertilizer, 20/20 seed sense, 2 pt. hitch, lots of updates in 2018
- JD 1990 Air Seeder, 30 foot, CCS Seed Delivery, no-till, 15" spacing, twin compartment, super nice \*A01990S720112
- 2017 J&M 375ST Seed Tender, scales, tarp, self-loading, 2 compartments, Honda Powered motor, tri-axle, like new, \*1400020
- CASE-IH / DMI Tiger-Mate II Field Cultivator, 27.5', 4 bar harrow, rear hitch, walking tandem, extra nice
- CASE-IH 527B Ecolo-Tiger Ripper, 5 shank, double gang openers, light kit, very little use • IH 480 Disk, hydraulic wing-fold, 18 foot
  - (3) IH 720 Mold-board plows