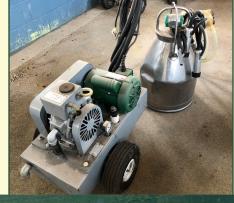

# LIVESTOCK TRAILER • SKID STEER ATTACH. • MISC.

- 1999 BARRETT Aluminum Livestock trailer, 7'x20', middle swing gate, \*1B9P20208X1014472
  - WOODS Skid steer Backhoe Attachment, model 720
    - CNH Skid Steer Bale Speer Attachment
    - CASE Manure Fork Skid steer Attachment
- Tandem Axle Skid steer trailer, fold down ramps, ball hitch, no-title
  - Woods 6' Finish mower, 3pt.
    - 7' grader blade, 3pt
  - PAUL Livestock Scales, full cattle size
  - Misc. Livestock equipment and small items
- Surge milker with portable vacuum pump, used at shows and for down cows, very nice
  - Land-o-Lakes Milk Replacer mixer, 110 volt motor, nice
- 100 Gallon Aluminum Diamond plate fuel truck fuel transport tank with 12volt pump
  - Portable sprayer w/gas powered motor of back of Gator
  - Aalladin Hot Steam pressure washer, industrial grade
    - 1 WAGON OF SMALLS!