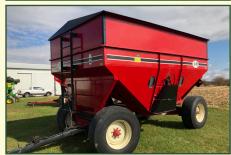

# **GRAVITY WAGONS**

- BRENT 644 Gravity Wagon, brakes, lights, extendable tongue, (3) site windows, T839 radials, red
- J&M Gravity Wagon 525SD, 15 Ton J&M Gear model 1592, brakes, lights, extendable tongue, site windows, tarp, 42.5/65R22.5, red
- KILLBROS 385 Gravity Wagon, extendable tongue, Killbros 1386 gear, rear hitch
- J&M 350-20 Gravity Wagon, extendable tongue, JD 1075 running gear, rear hitch