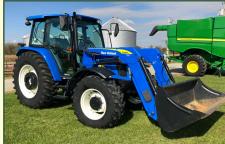

# TRACTORS

- 2012 JD 8235R MFWD, ILS, powershift, 5 remotes, big 1000 pto, quick hitch, hammer strap, 16 suitcase weights, wheel weights, rear 3pt controls, buddy seat, 480/80R50 rears & duals, 380/80R38 fronts & duals, 1,588 hrs \*RW8235RPBP053110
- 2008 NEW HOLLAND 5060 MFWD Tractor w/ NH 820TL loader, global bucket hook-up, 3 remotes, 540 pto, rear wheel weights, front fenders, rear 3pt controls, buddy seat, mirrors, 18.4R34 rears, 14.8R fronts, double-side doors, shuttle shift, left hand reverser, 1,218 hrs \*78JH01306
  - FORD 8N Tractor, good paint and rubber