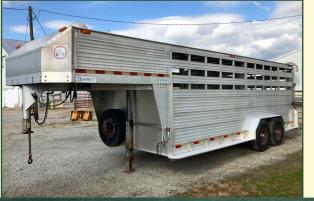

# LIVESTOCK TRAILER • SKID STEER ATTACH. • MISC.

- 1999 BARRETT Aluminum Livestock trailer, 7'x20', middle swing gate, \*1B9P20208X1014472
  - WOODS Skid steer Backhoe Attachment, model 720
    - CNH Skid Steer Bale Speer Attachment
    - CASE Manure Fork Skid steer Attachment
- Tandem Axle Skid steer trailer, fold down ramps, ball hitch, no-title
  - Woods 6' Finish mower, 3pt.
    - 7' grader blade, 3pt
  - PAUL Livestock Scales, full cattle size
  - Misc. Livestock equipment and small items
- Surge milker with portable vacuum pump, used at shows and for down cows, very nice
  - Land-o-Lakes Milk Replacer mixer, 110 volt motor, nice
- 100 Gallon Aluminum Diamond plate fuel truck fuel transport tank with 12volt pump
  - Portable sprayer w/gas powered motor of back of Gator
  - Aalladin Hot Steam pressure washer, industrial grade
    - 1 WAGON OF SMALLS!