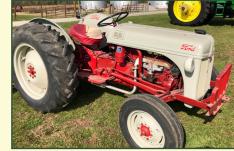

# TRACTORS

- 2012 JD 8235R MFWD, ILS, powershift, 5 remotes, big 1000 pto, quick hitch, hammer strap, 16 suitcase weights, wheel weights, rear 3pt controls, buddy seat, 480/80R50 rears & duals, 380/80R38 fronts & duals, 1,588 hrs \*RW8235RPBP053110
- 2008 NEW HOLLAND 5060 MFWD Tractor w/ NH 820TL loader, global bucket hook-up, 3 remotes, 540 pto, rear wheel weights, front fenders, rear 3pt controls, buddy seat, mirrors, 18.4R34 rears, 14.8R fronts, double-side doors, shuttle shift, left hand reverser, 1,218 hrs \*78JH01306
  - FORD 8N Tractor, good paint and rubber