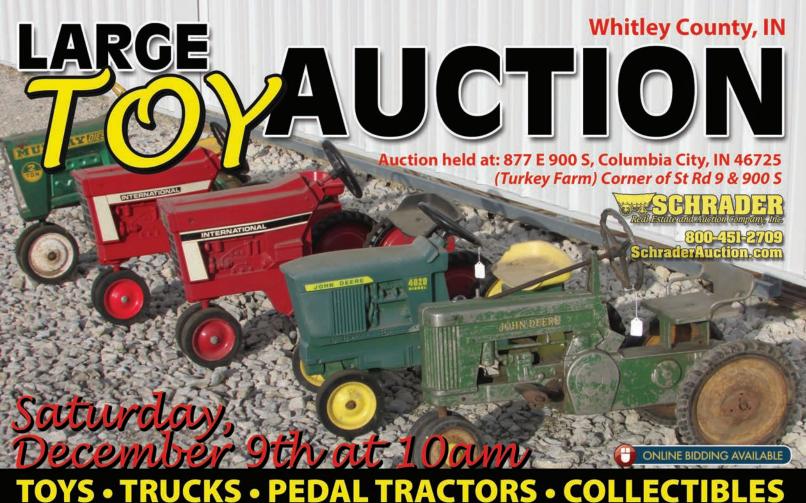

## LARGE Whitley County, IN TO AUCTION

Saturday, December 9th · 10am

**AUCTION SITE (TURKEY FARM): 877 E 900 S, Columbia City, IN 46725 DIRECTIONS:** 8 miles south of Columbia City or 9 miles north of Huntington, IN on St Rd 9 to Co Rd 900 S (Whitley Co.)

This is a <u>large</u> Toy Auction over 350+ pedal tractors, toy tractors, trucks and other collectible items. Toys are in excellent condition. Most are in original boxes. Sale site has limited heat so please dress warm. Come enjoy some early Christmas shopping!

## TOYS • TRUCKS • PEDAL TRACTORS • COLLECTIBLES •

• **(9) Pedal tractors** featuring JD 60 w/wagon, Oliver 880 diesel professional restoration JD 4020 wf, Farmall F-20, (2) IH 66 series tractors, Murray, IH 86 series tractor