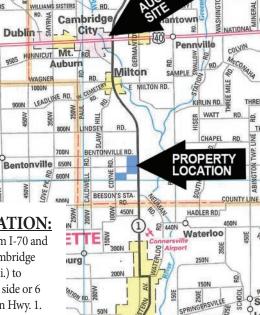

# **PROPERTY LOCATION:**

525W

6652 SR 1, Milton, IN. From I-70 and State Hwy. 1 south thru Cambridge City and Milton (about 9 mi.) to Bentonville Rd. on the west side or 6 mi. north of Connersville on Hwy. 1. Sec. 23 & 24, Washington Twp. (15N R12E)