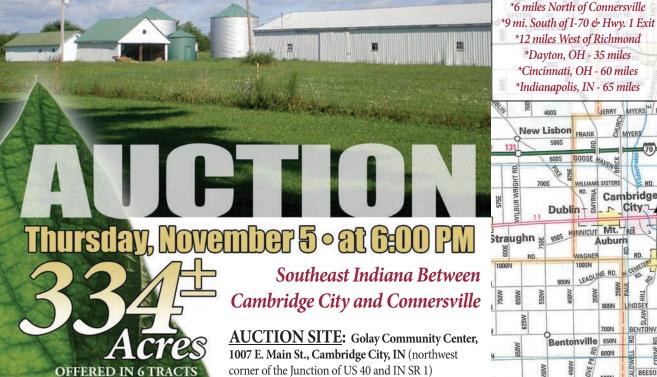

# **PROPERTY LOCATION:**

525W

6652 SR 1, Milton, IN. From I-70 and State Hwy. 1 south thru Cambridge City and Milton (about 9 mi.) to Bentonville Rd. on the west side or 6 mi. north of Connersville on Hwy. 1. Sec. 23 & 24, Washington Twp. (15N R12E)

## TRACT DESCRIPTIONS: All acreages are approximate.

**DRIVING DISTANCES:** 

\*6 miles North of Connersville

\*12 miles West of Richmond

\*Dayton, OH - 35 miles \*Cincinnati, OH - 60 miles

\*Indianapolis, IN - 65 miles